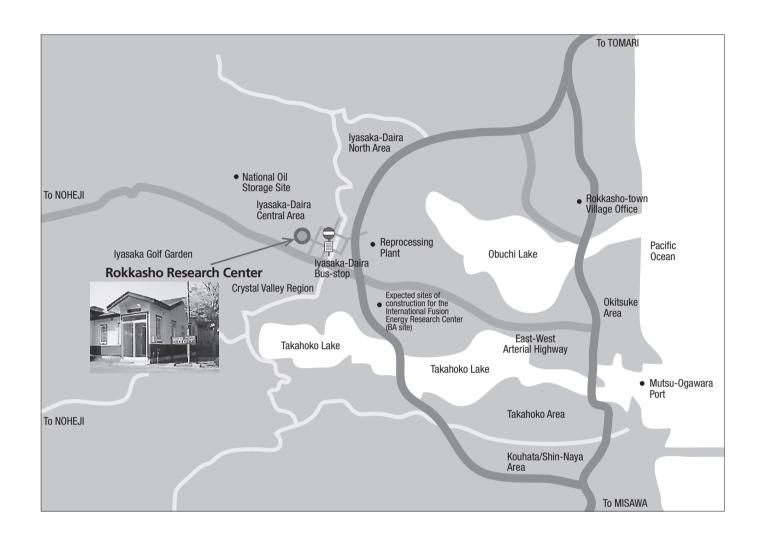

# How to Reach Rokkasho Research Center

## □ ACCESS

#### When you use the public transportation facility