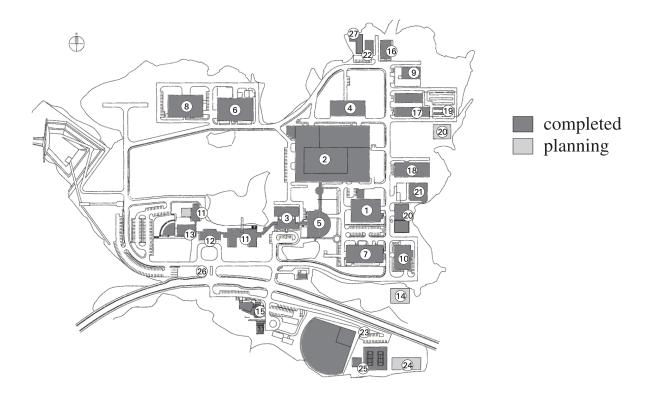

## **Building Arrangement**

NIFS plot plan

- ① Superconducting Magnet System Laboratory
- (2) Large Helical Device Building
- (3) Simulation Science Research Laboratory
- (4) Heating Power Supply Building
- (5) LHD Control Building
- (6) Fusion Engineering Research Laboratory
- Plasma Diagnostics Laboratories
- (8) R & D Laboratories
- (9) Motor-Generator Building
- 10 Central Workshops
- **(1)** Research Staff Building
- 12 Library
- **13** Administration Building
- (14) Auditorium

- **15** Guest Housing
- **16** High-Voltage Transformer Station
- 1 Cooling Water Pump House
- **18** Helium Compressor House
- **19** Cooling Tower
- 20 Warehouse
- (1) Helium Tank Yard
- 2 Power Station
- **23** Recreation Facilities
- **24** Gymnasium
- **25** Club House
- **26** Guard Office
- 27 Power Station