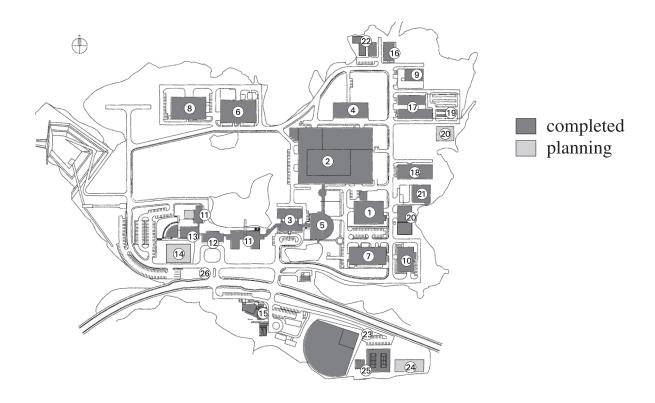

## NIFS plot plan

- 1 Superconducting Magnet System Laboratory
- 2 Large Helical Device Building
- 3 Simulation Science Research Laboratory
- 4 Heating Power Supply Building
- **5** LHD Control Building
- 6 Fusion Engineering Research Laboratory
- 7 Plasma Diagnostics Laboratories
- **8** R & D Laboratories
- (9) Motor-Generator Building
- 10 Central Workshops
- 11) Research Staff Building
- 12 Library
- (13) Administration Building

- 14 Auditorium
- (15) Guest Housing
- 16 High-Voltage Transformer Station
- 17 Cooling Water Pump House
- **18** Helium Compressor House
- 19 Cooling Tower
- **20** Warehouse
- 21) Helium Tank Yard
- 22 Power Station
- **23** Recreation Facilities
- **24** Gymnasium
- **25** Club House
- **26** Guard Office