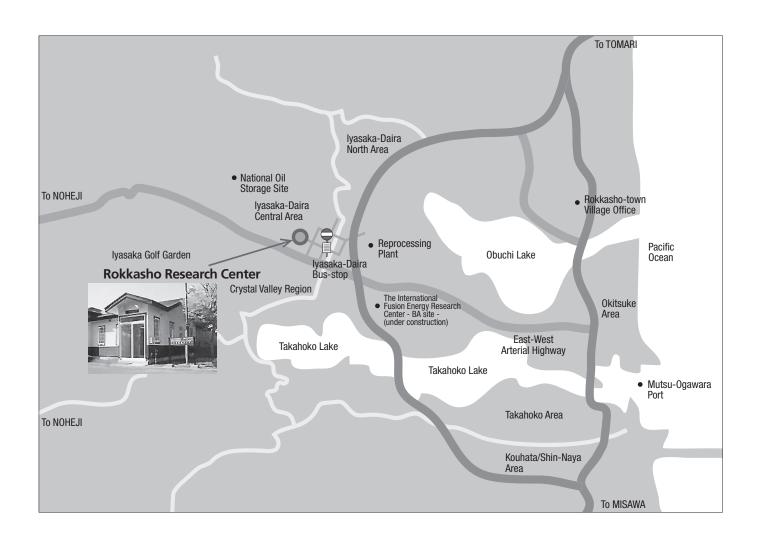

# How to Reach Rokkasho Research Center

### $\Box$ ACCESS

# When you use the public transportation facility

# **♦** from Tokyo

Tokyo—(Tohoku-Shinkansen)—Hachinohe Sta. (630km) about 3hr
Hachinohe Sta.—(JR Tohoku Limited Express)—Noheji (51km) about 30min
Noheji—(Shimokita Koutsu Bus)—Iyasaka-Daira (10km) about 40min
Iyasaka-Daira.....on foot..... Rokkasho Research Center (0.7km) about 8min

# **♦** from Misawa Airport

Misawa Airport— (Bus)— Misawa (2km) about 13min
Misawa— (JR Tohoku Limited Express)— Noheji (30km) about 20min
Noheji— (Shimokita Koutsu Bus)— Iyasaka-Daira (10km) about 40min
Iyasaka-Daira.....on foot..... Rokkasho Research Center (0.7km) about 8min

#### **♦** from Aomori Airport

Aomori Airport—(Bus)—Aomori (12km) about 40min
Aomori—(JR Tohoku Limited Express)—Noheji (45km) about 30min
Noheji—(Shimokita Koutsu Bus)—Iyasaka-Daira (10km) about 40min
Iyasaka-Daira.....on foot.....Rokkasho Research Center (0.7km) about 8min