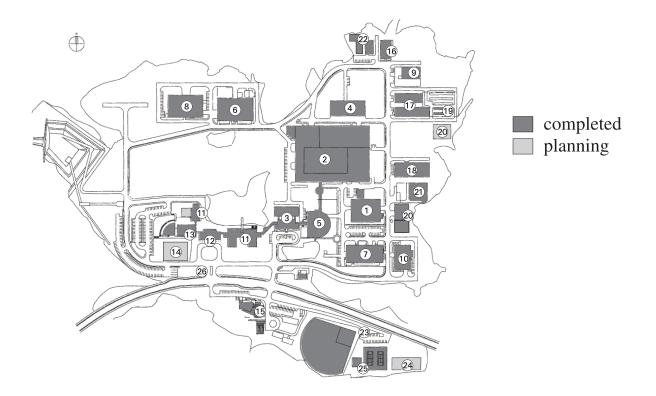

## **Building Arrangement**

NIFS plot plan

- ① Superconducting Magnet System Laboratory
- (2) Large Helical Device Building
- (3) Simulation Science Research Laboratory
- (4) Heating Power Supply Building
- (5) LHD Control Building
- (6) Fusion Engineering Research Laboratory
- Plasma Diagnostics Laboratories
- (8) R & D Laboratories
- (9) Motor-Generator Building
- 10 Central Workshops
- **(1)** Research Staff Building
- 12 Library
- **13** Administration Building

- (14) Auditorium
- 15 Guest Housing
- 16 High-Voltage Transformer Station
- 17 Cooling Water Pump House
- **18** Helium Compressor House
- **19** Cooling Tower
- **20** Warehouse
- (1) Helium Tank Yard
- 2 Power Station
- **23** Recreation Facilities
- 24 Gymnasium
- 25 Club House
- 26 Guard Office