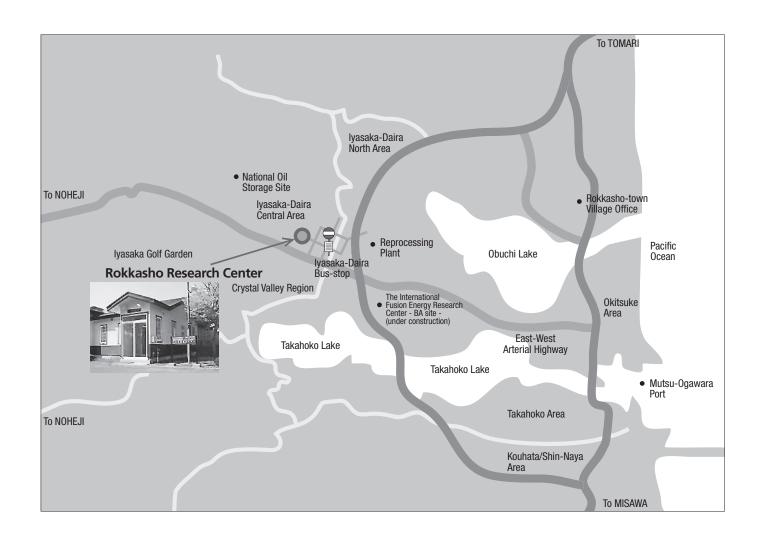

# When you use the public transportation facility

# **♦** from Tokyo

Tokyo—(Tohoku-Shinkansen)—Hachinohe Sta. (630km) about 3hr Hachinohe Sta.—(JR Tohoku Limited Express)—Noheji (51km) about 30min Noheji—(Shimokita Koutsu Bus)—Iyasaka-Daira (10km) about 40min Iyasaka-Daira....on foot..... Rokkasho Research Center (0.7km) about 8min

# **♦** from Misawa Airport

Misawa Airport— (Bus)— Misawa (2km) about 13min
Misawa— (JR Tohoku Limited Express)— Noheji (30km) about 20min
Noheji— (Shimokita Koutsu Bus)— Iyasaka-Daira (10km) about 40min
Iyasaka-Daira.....on foot..... Rokkasho Research Center (0.7km) about 8min

#### **♦** from Aomori Airport

Aomori Airport—(Bus)—Aomori (12km) about 40min

Aomori—(JR Tohoku Limited Express)—Noheji (45km) about 30min

Noheji—(Shimokita Koutsu Bus)—Iyasaka-Daira (10km) about 40min

Iyasaka-Daira.....on foot..... Rokkasho Research Center (0.7km) about 8min