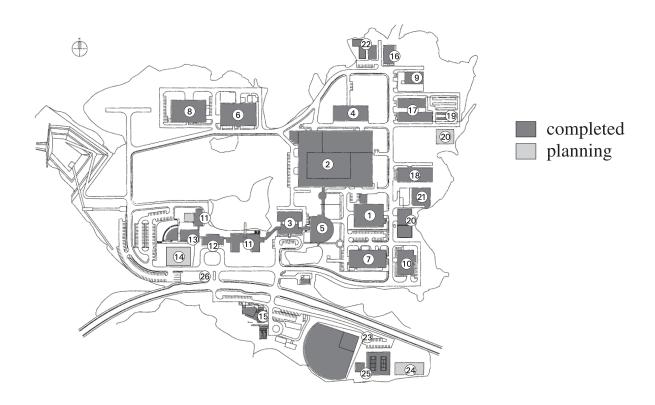

## NIFS plot plan

- 1 Superconducting Magnet System Laboratory
- 2 Large Helical Device Building
- 3 Simulation Science Research Laboratory
- 4 Heating Power Supply Building
- **5** LHD Control Building
- 6 Fusion Engineering Research Laboratory
- 7 Plasma Diagnostics Laboratories
- **8** R & D Laboratories
- (9) Motor-Generator Building
- 10 Central Workshops
- 11) Research Staff Building
- 12 Library
- (13) Administration Building

- 14 Auditorium
- 15 Guest Housing
- 16 High-Voltage Transformer Station
- 17 Cooling Water Pump House
- **18** Helium Compressor House
- 19 Cooling Tower
- **20** Warehouse
- 21) Helium Tank Yard
- 22 Power Station
- **23** Recreation Facilities
- **24** Gymnasium
- **25** Club House
- **26** Guard Office