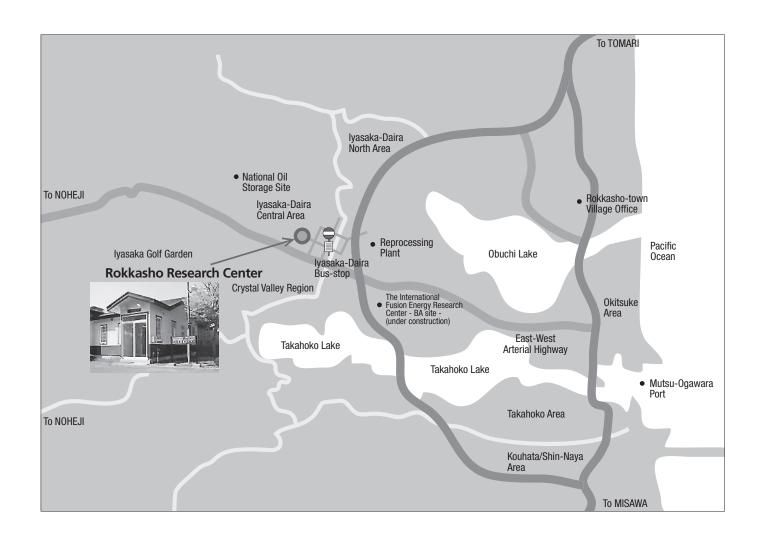

# How to Reach Rokkasho Research Center

### $\Box$ ACCESS

# When you use the public transportation facility

# **♦** from Tokyo

Tokyo—(Tohoku-Shinkansen)—Hachinohe Sta. (630km) about 3hr Hachinohe Sta.—(JR Tohoku Limited Express)—Noheji (51km) about 30min Noheji—(Shimokita Koutsu Bus)—Iyasaka-Daira (10km) about 40min Iyasaka-Daira.....on foot..... Rokkasho Research Center (0.7km) about 8min

# **♦** from Misawa Airport

Misawa Airport—(Bus)—Misawa (2km) about 13min
Misawa—(JR Tohoku Limited Express)—Noheji (30km) about 20min
Noheji—(Shimokita Koutsu Bus)—Iyasaka-Daira (10km) about 40min
Iyasaka-Daira.....on foot.....Rokkasho Research Center (0.7km) about 8min

#### **♦** from Aomori Airport

Aomori Airport—(Bus)—Aomori (12km) about 40min

Aomori—(JR Tohoku Limited Express)—Noheji (45km) about 30min

Noheji—(Shimokita Koutsu Bus)—Iyasaka-Daira (10km) about 40min

Iyasaka-Daira.....on foot.....Rokkasho Research Center (0.7km) about 8min