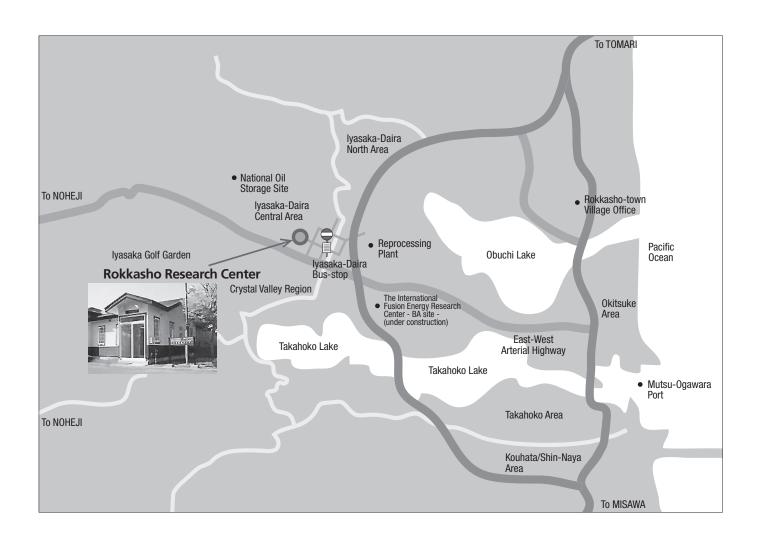

# How to Reach Rokkasho Research Center

### $\Box$ ACCESS

# When you use the public transportation facility

# **♦** from Tokyo

Tokyo—(Tohoku-Shinkansen)—Hachinohe Sta. (630km) about 3hr
Hachinohe Sta.—(JR Tohoku Limited Express)—Noheji (51km) about 30min
Noheji—(Shimokita Koutsu Bus)—Iyasaka-Daira (10km) about 40min
Iyasaka-Daira.....on foot..... Rokkasho Research Center (0.7km) about 8min

# **♦** from Misawa Airport

Misawa Airport—(Bus)—Misawa (2km) about 13min

Misawa—(JR Tohoku Limited Express)—Noheji (30km) about 20min

Noheji—(Shimokita Koutsu Bus)—Iyasaka-Daira (10km) about 40min

Iyasaka-Daira.....on foot.....Rokkasho Research Center (0.7km) about 8min

#### **♦** from Aomori Airport

Aomori Airport—(Bus)—Aomori (12km) about 40min
Aomori—(JR Tohoku Limited Express)—Noheji (45km) about 30min
Noheji—(Shimokita Koutsu Bus)—Iyasaka-Daira (10km) about 40min
Iyasaka-Daira.....on foot.....Rokkasho Research Center (0.7km) about 8min