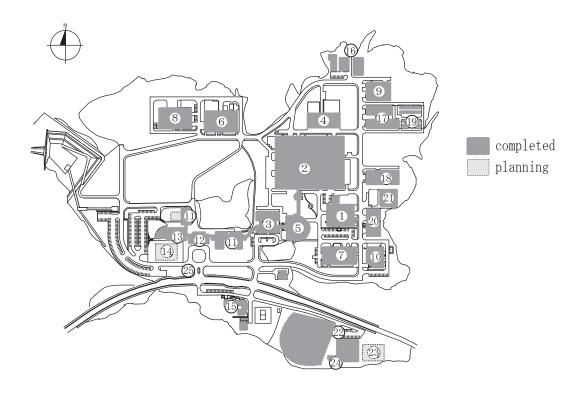

## NIFS plot plan

- 1 Superconducting Magnet System Laboratory
- 2 Large Helical Device Building
- 3 Simulation Science Research Laboratory
- 4 Heating Power Supply Building
- **5** LHD Control Building
- 6 Fusion Engineering Research Laboratory
- 7 Plasma Diagnostics Laboratories
- **8** R & D Laboratories
- (9) Motor-Generator Building
- 10 Central Workshops
- 11) Research Staff Building
- 12 Library
- (13) Administration Building

- 14 Auditorium
- (15) Guest Housing
- 16 High-Voltage Transformer Station
- 17 Cooling Water Pump House
- **18** Helium Compressor House
- 19 Cooling Tower
- **20** Warehouse
- 21) Helium Tank Yard
- **22** Recreation Facilities
- **23** Gymnasium
- **24** Club House
- **25** Guard Office