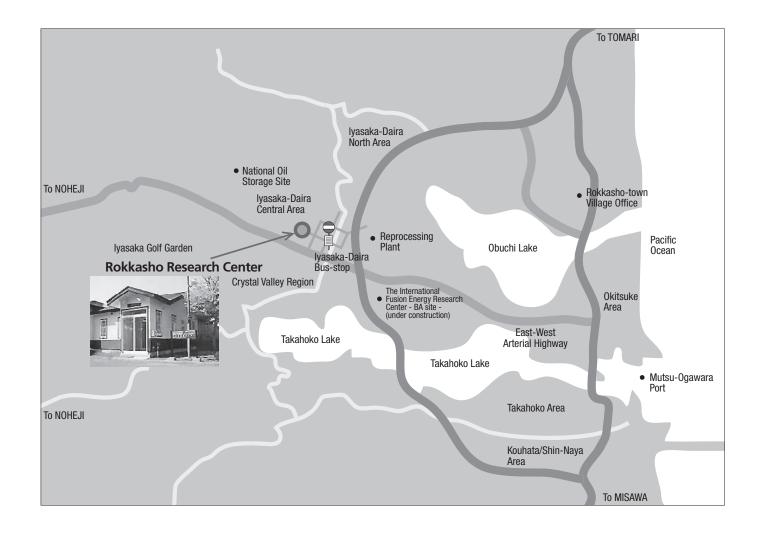

# How to Reach Rokkasho Research Center

### When you use the public transportation facility

#### $\Diamond$ from Tokyo

Tokyo—(Tohoku-Shinkansen)—Hachinohe Sta. (630km) about 3hr Hachinohe Sta.—(JR Tohoku Limited Express)—Noheji (51km) about 30min Noheji—(Shimokita Koutsu Bus)—Iyasaka-Daira (10km) about 40min Iyasaka-Daira....on foot.....Rokkasho Research Center (0.7km) about 8min

## $\Diamond$ from Misawa Airport

Misawa Airport—(Bus)—Misawa (2km) about 13min Misawa—(JR Tohoku Limited Express)—Noheji (30km) about 20min Noheji—(Shimokita Koutsu Bus)—Iyasaka-Daira (10km) about 40min Iyasaka-Daira....on foot..... Rokkasho Research Center (0.7km) about 8min

#### ♦ from Aomori Airport

Aomori Airport—(Bus)—Aomori (12km) about 40min Aomori—(JR Tohoku Limited Express)—Noheji (45km) about 30min Noheji—(Shimokita Koutsu Bus)—Iyasaka-Daira (10km) about 40min Iyasaka-Daira.....on foot..... Rokkasho Research Center (0.7km) about 8min