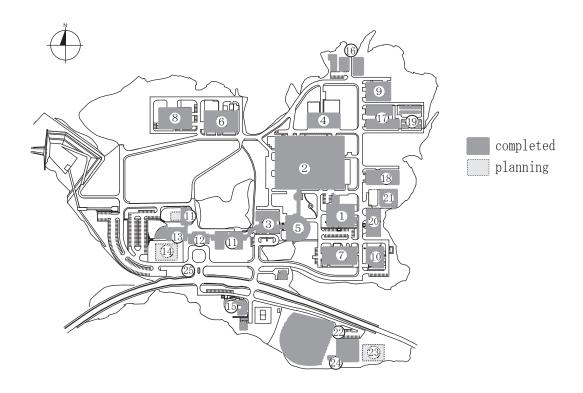

## NIFS plot plan

- 1 Superconducting Magnet System Laboratory
- 2 Large Helical Device Building
- 3 Simulation Science Research Laboratory
- 4 Heating Power Supply Building
- **5** LHD Control Building
- 6 Fusion Engineering Research Laboratory
- 7 Plasma Diagnostics Laboratories
- **8** R & D Laboratories
- (9) Motor-Generator Building
- 10 Central Workshops
- 11) Research Staff Building
- 12 Library
- **13** Administration Building

- 14 Auditorium
- 15 Guest Housing
- 16 High-Voltage Transformer Station
- 17 Cooling Water Pump House
- **18** Helium Compressor House
- 19 Cooling Tower
- **20** Warehouse
- 21) Helium Tank Yard
- **22** Recreation Facilities
- **23** Gymnasium
- **24** Club House
- **25** Guard Office