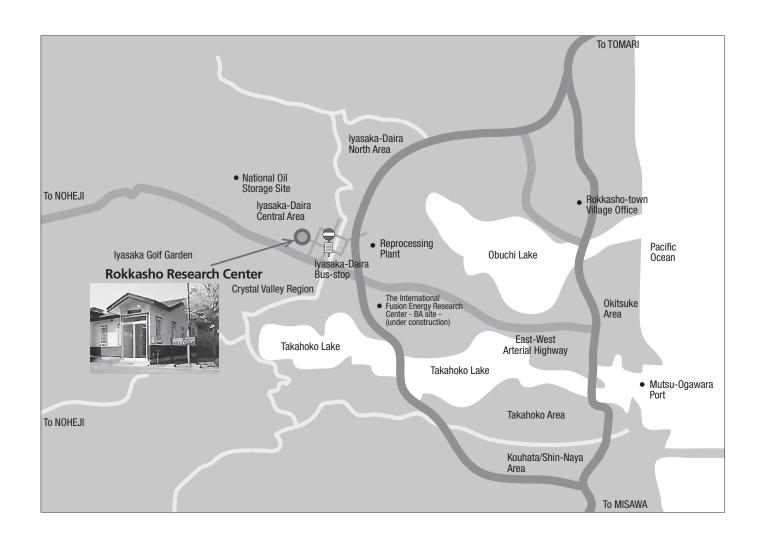

# How to Reach Rokkasho Research Center

### $\Box$ ACCESS

# When you use the public transportation facility

# **♦** from Tokyo

Tokyo—(Tohoku-Shinkansen)—Hachinohe Sta. (630km) about 3hr
Hachinohe Sta.—(JR Tohoku Limited Express)—Noheji (51km) about 30min
Noheji—(Shimokita Koutsu Bus)—Iyasaka-Daira (10km) about 40min
Iyasaka-Daira.....on foot..... Rokkasho Research Center (0.7km) about 8min

# **♦** from Misawa Airport

Misawa Airport— (Bus)— Misawa (2km) about 13min
Misawa— (JR Tohoku Limited Express)— Noheji (30km) about 20min
Noheji— (Shimokita Koutsu Bus)— Iyasaka-Daira (10km) about 40min
Iyasaka-Daira.....on foot..... Rokkasho Research Center (0.7km) about 8min

#### **♦** from Aomori Airport

Aomori Airport—(Bus)—Aomori (12km) about 40min
Aomori—(JR Tohoku Limited Express)—Noheji (45km) about 30min
Noheji—(Shimokita Koutsu Bus)—Iyasaka-Daira (10km) about 40min
Iyasaka-Daira.....on foot..... Rokkasho Research Center (0.7km) about 8min