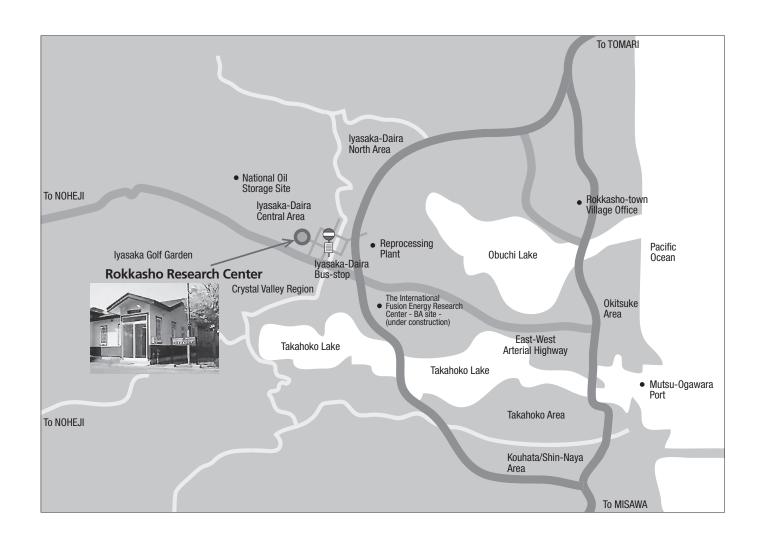

# How to Reach Rokkasho Research Center

### $\Box$ ACCESS

# When you use the public transportation facility

# **♦** from Tokyo

Tokyo—(Tohoku-Shinkansen)—Hachinohe Sta. (630km) about 3hr Hachinohe Sta.—(JR Tohoku Limited Express)—Noheji (51km) about 30min Noheji—(Shimokita Koutsu Bus)—Iyasaka-Daira (10km) about 40min Iyasaka-Daira....on foot..... Rokkasho Research Center (0.7km) about 8min

# **♦** from Misawa Airport

Misawa Airport— (Bus)— Misawa (2km) about 13min
Misawa— (JR Tohoku Limited Express)— Noheji (30km) about 20min
Noheji— (Shimokita Koutsu Bus)— Iyasaka-Daira (10km) about 40min
Iyasaka-Daira.....on foot..... Rokkasho Research Center (0.7km) about 8min

#### **♦** from Aomori Airport

Aomori Airport—(Bus)—Aomori (12km) about 40min
Aomori—(JR Tohoku Limited Express)—Noheji (45km) about 30min
Noheji—(Shimokita Koutsu Bus)—Iyasaka-Daira (10km) about 40min
Iyasaka-Daira.....on foot.....Rokkasho Research Center (0.7km) about 8min