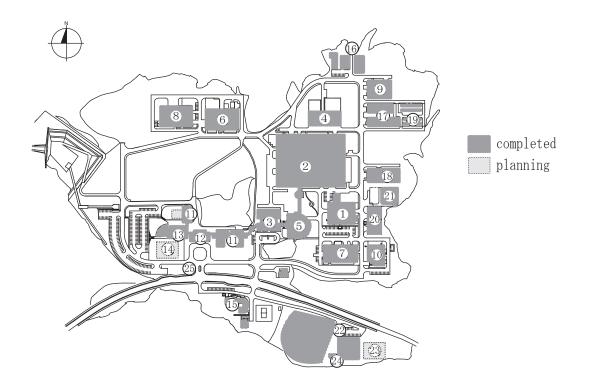

## **Building Arrangement**

NIFS plot plan

- ① Superconducting Magnet System Laboratory
- (2) Large Helical Device Building
- (3) Simulation Science Research Laboratory
- (4) Heating Power Supply Building
- (5) LHD Control Building
- (6) Fusion Engineering Research Laboratory
- Plasma Diagnostics Laboratories
- (8) R & D Laboratories
- (9) Motor-Generator Building
- 10 Central Workshops
- **(1)** Research Staff Building
- 12 Library
- **13** Administration Building

- $\bigcirc$  Auditorium
- 2 Guest Housing
- (3) High-Voltage Transformer Station
- (4) Cooling Water Pump House
- (5) Helium Compressor House
- 6 Cooling Tower
- (7) Warehouse
- (8) Helium Tank Yard
- (9) Recreation Facilities
- 10 Gymnasium
- (1) Club House
- 12 Guard Office